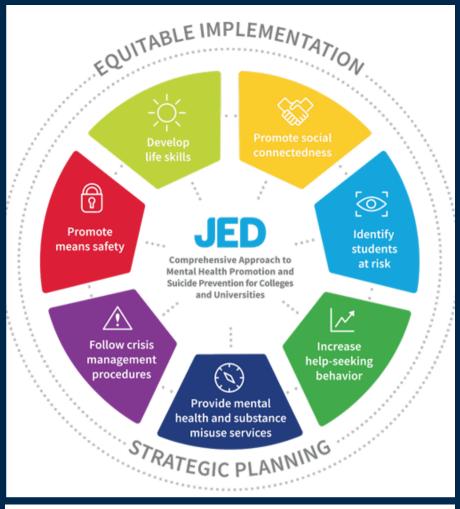

## WHAT IS THE JED CAMPUS PARTNERSHIP?

The 4-year JED Campus partnership helps colleges enhance student mental health, substance misuse prevention, and suicide prevention through tailored support. This initiative fosters systemic change and strengthens existing efforts.

## PHASES:

- 1. Needs Assessment
- 2. Strategic Planning
- 3. Implementation
- 4. Evaluation & Sustainability

Note: we are beginning the implementation phase of our partnership with JED.